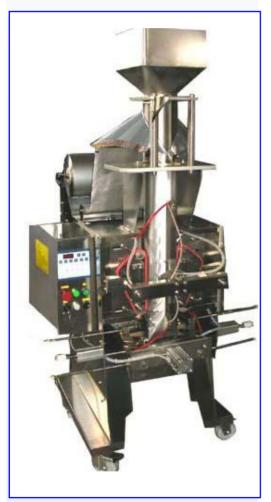

# TWIN

Vertical form, fill and seal packaging machine with incredible working possibilities represented by quality and reliability.

The sealing system (electronic impulse) is structured in a cooling circuit by means of a pressure pump, radiator and liquid (anti-freeze liquid) for temperature thermal stabilization. This feauture grants long operating periods and a strong seal on any kind of plastic film (both one side or two sides sealing).

With volumetric doser for medium size products. With electronic doser model for medium/big size products or small volume items.

With doser for powders, and also line with independent electronic doser on top of the machine and "step-bystep" version.

Easy interchangeability of forming tubes/collar from diameter 60 mm. Up to diameter 135 mm. Stainless steel version available on request.