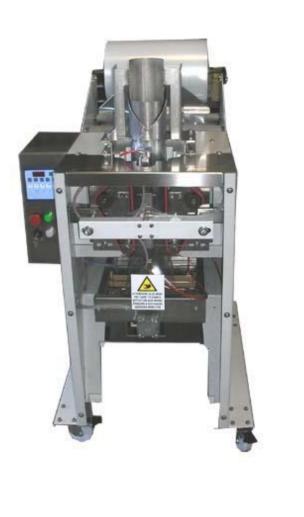

# TWIN

Vertical form, fill and seal packaging machine with incredible working possibilities represented by quality and reliability.

The sealing system (electronic impulse) is structured in a cooling circuit by means of a pressure pump, radiator and liquid (anti-freeze liquid) for temperature thermal stabilization. This feauture grants long operating periods and a strong seal on any kind of plastic film (both one side or two sides sealing).

Easy interchangeability of forming tubes/collar from diameter 60 mm. Up to diameter 135 mm. Stainless steel version available on request.

### TWIN

Bag lenght (mm) Bag width (mm) Mechanical output Weight Dimension (mm) Connection Max. thickness (mm) Material From 50 to 350 From 110 to 210 25 bags/minute 220 Kg. 700x900x1300h 230V - 50 Hz 2x0,13 Polyethylene, PELD, PEHD, Polypropylene cast, BOPP, multylayer film, laminated.